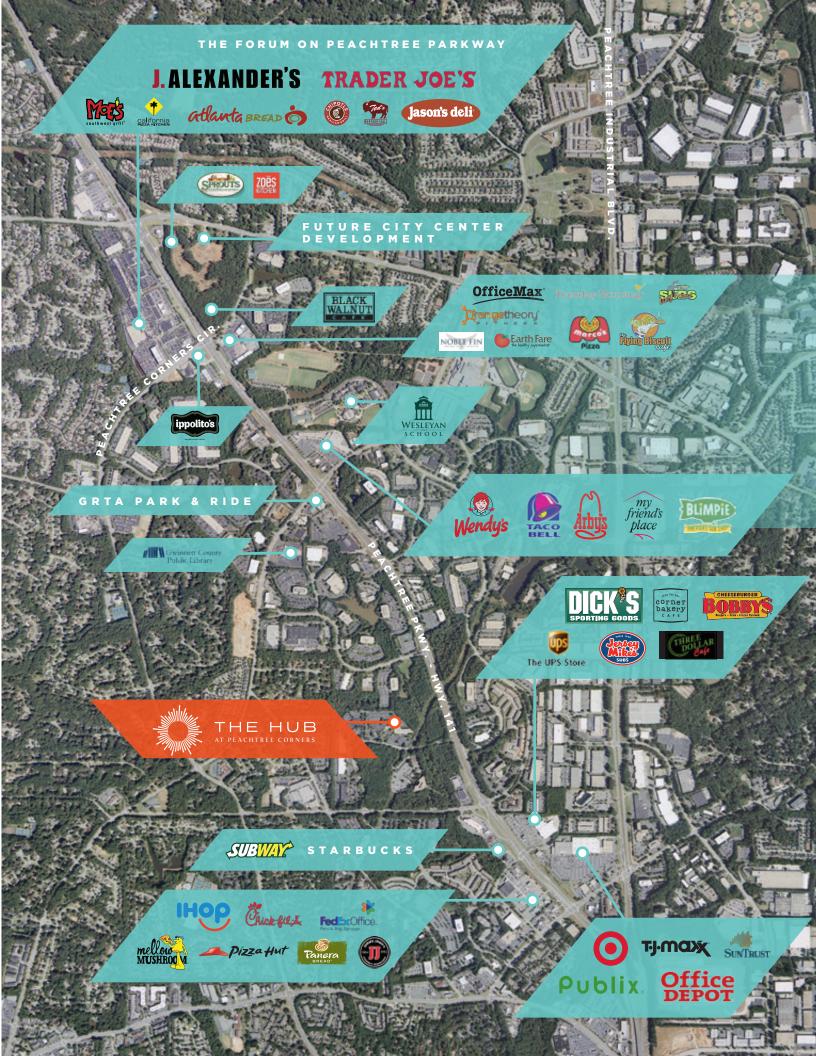

# + D O Z E N S OF D E S T I N A T I O N S

near The Hub at Peachtree Corners provide tenants with endless choices.

#### CITY CENTER

Peachtree Corners' first true mixed-use development, City Center will offer shopping, dining, multifamily living and a boutique hotel – all expected to open in early 2017.

#### THE FORUM

One of metro Atlanta's most walkable retail destinations, The Forum offers dozens of dining and shopping options just off Peachtree Parkway.

The Forum offers a variety of shopping and dining options including J. Christoper's, Chipotle, Jason's Deli, La Parilla, Moe's, Ted's Montana Grill, Atlanta Bread Company, Chico's, White House/Black Market, New Balance and Trader Joes.