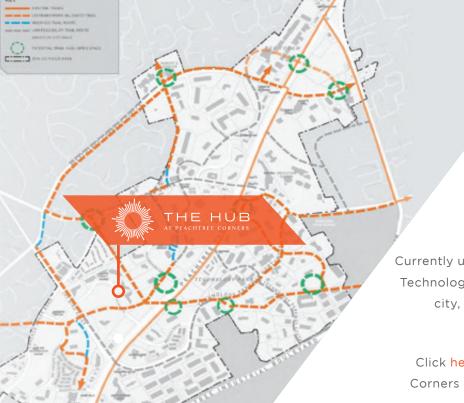

### PEACHTREE Corners Technology Park trail

Currently under development, the Peachtree Corners Technology Park Trail will ultimately circle the entire city, linking residential, retail and office spaces through an 11-mile multi-use trail system.

Click here to learn about other exciting Peachtree Corners developments and infrastructure projects.