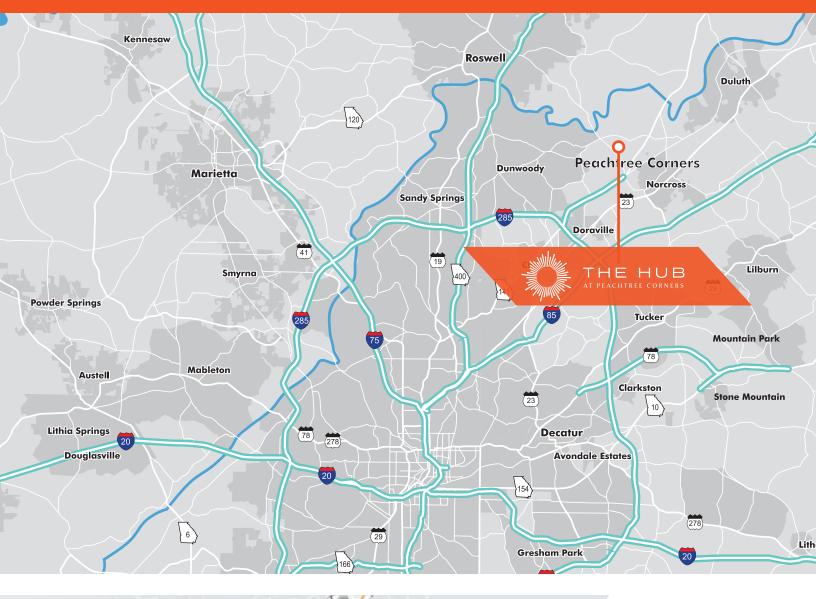

# + ENJOV EFFORTLESS ACCESS

to The Hub at Peachtree Corners. We're just off Highway 141, and 8 minutes from I-285.

- 8-10 minutes to I-285 ACCS
  - 1-mile to GCT route, connecting to

Immediate access to Highway 141

- 30 mins to Downtown