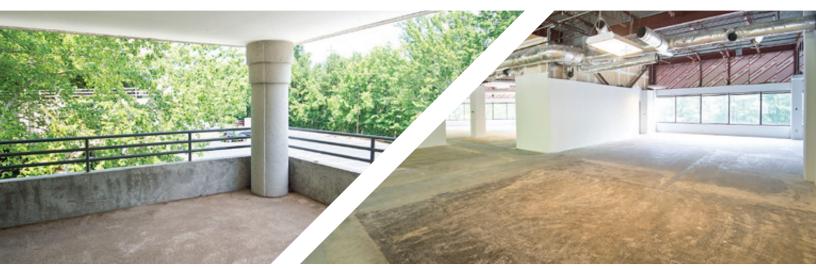

#### THE OPPORTUNITY

- Lease rate: \$18.00 \$19.00/RSF Full Service
- Min Max Contiguous: 10,918 33,000 RSF
- Loft office space with large, efficient floor plates (27,000 33,000 RSF)
- Outdoor lobby with high-speed WiFi
- On-site parking at 5:1,000+
- Unique private patios for 2nd floor suites
- New loft office lobbies and upgraded restrooms featuring modern finishes

### + FLOOR TO CEILING + HEIGHT OF 13.5 FEET +