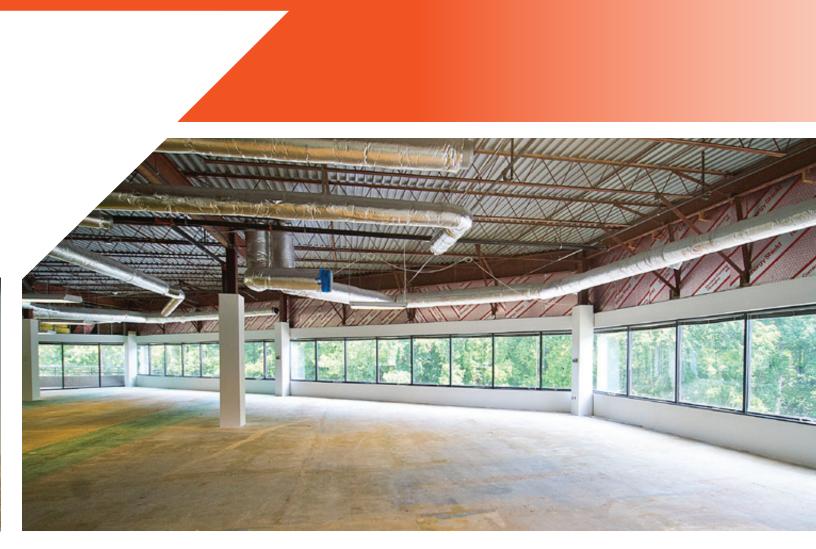

#### THE OPPORTUNITY

- Lease rate: \$18.00 \$19.00/RSF Full Service
- Min Max Contiguous: 10,918 33,000 RSF
- Loft office space with large, efficient floor plates (27,000 33,000 RSF)
- Outdoor lobby with high-speed WiFi
- On-site parking at 5:1,000+
- Unique private patios for 2nd floor suites
- New loft office lobbies and upgraded restrooms featuring modern finishes

### + FLOOR TO CEILING + HEIGHT OF 13.5 FEET +

### + ROOF TOP HVAC UNITS